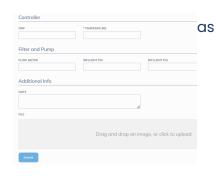

1) Log into VivoPoint www.vivopoint.com

2) Click on the Body of Water you want to enter the manual reading for.

3) At the very top click on Manual Readings

4) Enter the Manual Readings into blank boxes. Add notes and pictures needed. Hit Submit!

\*all boxes with red asterisks are required.

5) Manual Readings will show up under Manual Reading tab