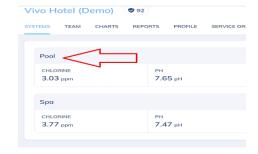

1) Log into VivoPoint www.vivopoint.com

2) Click on the Body of Water you want to enter the manual reading for.

3) At the very top click on Manual Readings

4) Enter the Manual Readings into blank boxes. Add notes and pictures needed. Hit Submit!