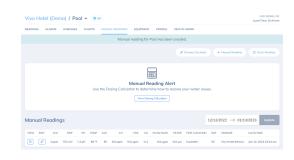

\*all boxes with red asterisks are required.

5) Manual Readings will show up under Manual Reading tab