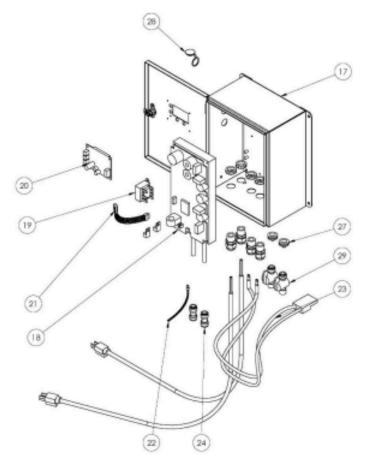

KITPBAC600

| 17 | Enclosure with Decals         | 22 | Harness 600- Watt 2 Pin<br>TMI | 27 | Grommet                    |
|----|-------------------------------|----|--------------------------------|----|----------------------------|
| 18 | Power Supply Water Cooled     | 23 | Harness Switch Mode 600        | 28 | Cover Panel Mount          |
| 19 | Transformer .250VA Triad      | 24 | PP Union ¾ x3/8 Tube           | 29 | PP Valve ¾ Tube x ¾<br>NPT |
| 20 | LCD got 600 Watt Water Cooled | 25 | Power Cord 18 AWG Blue         |    |                            |
| 21 | Harness 600-Watt 10 Pin       | 26 | Power Cord 12 AWG Black        |    |                            |