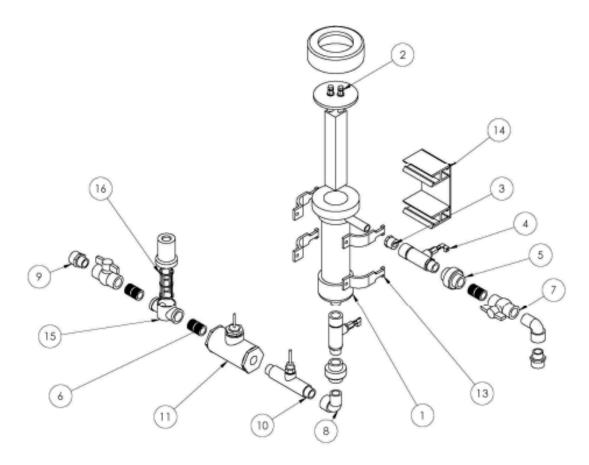

## Chlorking Chlor PARTS DIAGRAM

| 1 | Cell Housing     | 7  | PVC Ball Valve 1 CVH 40 T | 14 | Back Board for cell tube |
|---|------------------|----|---------------------------|----|--------------------------|
| 2 | Electrode Stack  | 8  | Elbow Street 90 Banjo     | 15 | Strainer 1″              |
| 3 | ¾" x 1" Bushing  | 9  | PVC Male Adapter 1"       | 16 | Strainer Screen          |
| 4 | Cell Ground 1″   | 10 | Flow Switch Kit           |    |                          |
| 5 | PVC Union SCH 80 | n  | Cond Sensor W/T & MSC     |    |                          |
| 6 | PVC Nipple 1x2   | 13 | Akenstrut 3″              |    |                          |